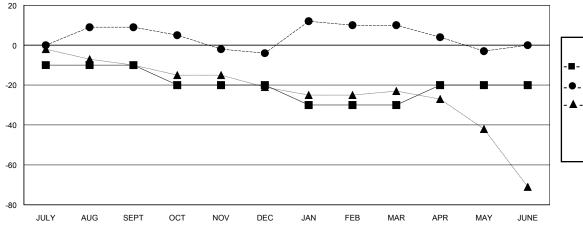

### GOALS AND ACTUAL MEMBERS CUMULATIVE

| -■- MEMBER GROWTH NET GOAL        |  |
|-----------------------------------|--|
| - ● - MEMBER GROWTH ACTUAL        |  |
| - ▲ - LAST YEAR MEMBERSHIP ACTUAL |  |
|                                   |  |
|                                   |  |
|                                   |  |
|                                   |  |
|                                   |  |