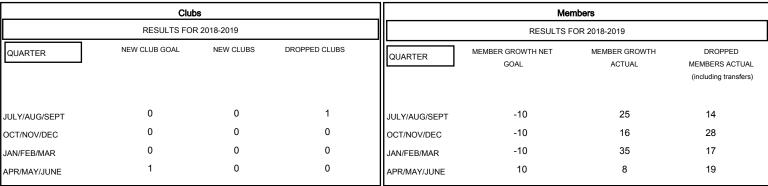

| DROPPED CLUBS: 1 |    |
|------------------|----|
| DROPPED MEMBERS  |    |
| DECEASED         | 10 |
| CLUB CANCELLED   | 0  |
| OTHER            | 68 |
| TOTAL            | 78 |

| 28 CLUBS OF 52 ADDED 1 OR MORE |  |
|--------------------------------|--|
| NEW MEMBERS                    |  |
|                                |  |
|                                |  |
|                                |  |